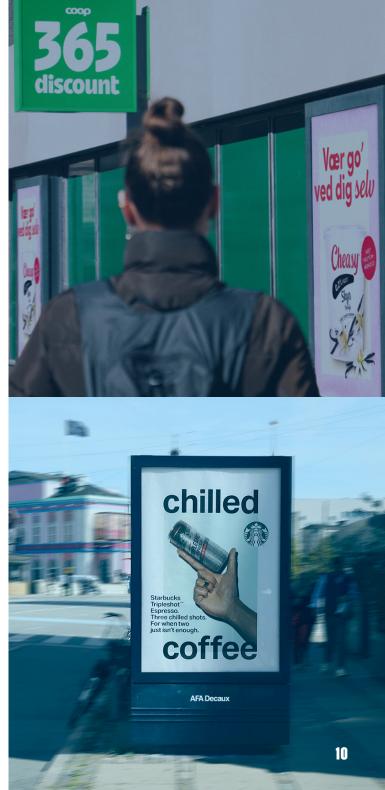

### --- 2024 **RETAIL & CONVINIENCE**

#### **RETAIL LOCATIONS**

| 27  |
|-----|
| 133 |
| 67  |
| 80  |
| 35  |
| 77  |
| 147 |
|     |

#### CONVENIENCE

7-Eleven

| Retail      | Number<br>of Panels | Price pr unit<br>1 week (DKK) | Price<br>1 week (DKK) | Mounting fee (DKK) |
|-------------|---------------------|-------------------------------|-----------------------|--------------------|
| Nationwide  | 566                 | 1,515                         | 857,490               | 36,790             |
|             |                     |                               |                       |                    |
| Convinience |                     |                               |                       |                    |
| Nationwide  | 142                 | 1,515                         | 215,130               | 9,230              |