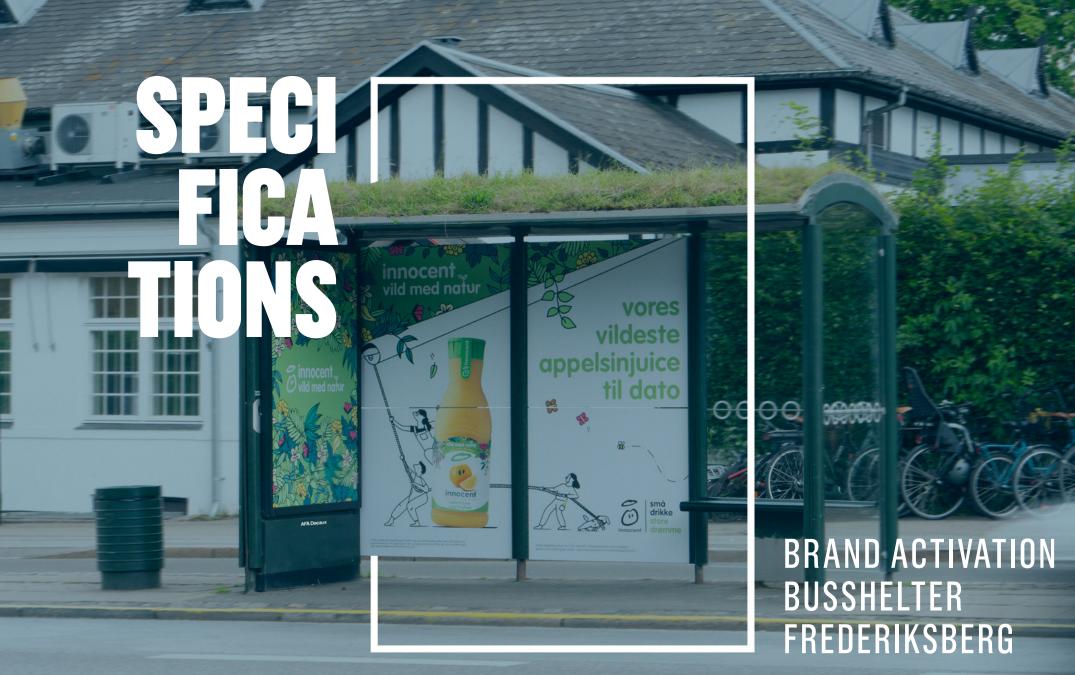

**AFA Decaux** 

# **AFA Decaux**

# FORUM

### INSIDE



## OUTSIDE



# FOR THE GRAPHIC DESIGNER

### **INSIDE MEASURES**

Inside\_01: W 126 x H 181 cm Inside\_02: W 117.4 x H 215.5 cm Inside\_03: W 117.4 x H 215.5 cm

### **OUTSIDE MEASURES**

Inside\_03: W 117.4 x H 215.5 cm Inside\_02: W 117.4 x H 215.5 cm Inside\_01: W 126 x H 181 cm

## LAYOUT

All documents must be delivered as print proof PDF files. The file must include crop marks and 5 mm bleed. All images, Pantone and RGB colors must be converted to CMYK.

### RESOLUTION

The layout can be made in a scale of 1:4, with a minimum resolution of 400 PPI.

**FOIL** Be aware of the foil being white.

## **FILE NAMES**

The files should be named as: year\_week\_order number\_type\_side number\_media \_advertiser E.g. 2023\_22\_50000