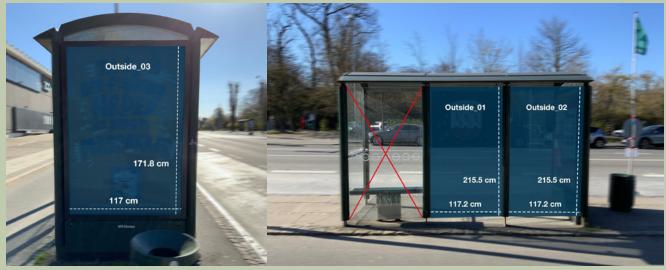

### OUTSIDE

### **INSIDE MEASURES**

Inside\_01: W 117 x H 171.8 cm Inside\_02: W 117.2 x H 215.5 cm Inside\_03: W 117.2 x H 215.5 cm

### **OUTSIDE MEASURES**

Inside\_03: W 117.2 x H 215.5 cm Inside\_02: W 117.2 x H 215.5 cm Inside\_01: W 117 x H 171.8 cm