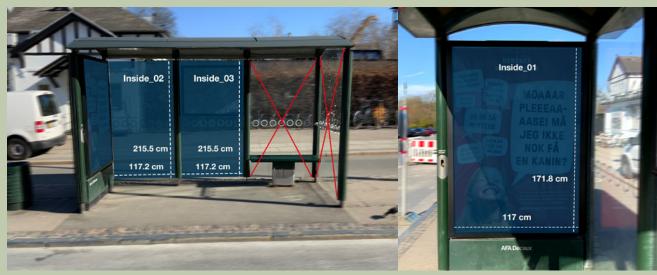

#### INSIDE

### **INSIDE MEASURES**

Inside\_01: W 117 x H 171.8 cm Inside\_02: W 117.2 x H 215.5 cm Inside\_03: W 117.2 x H 215.5 cm