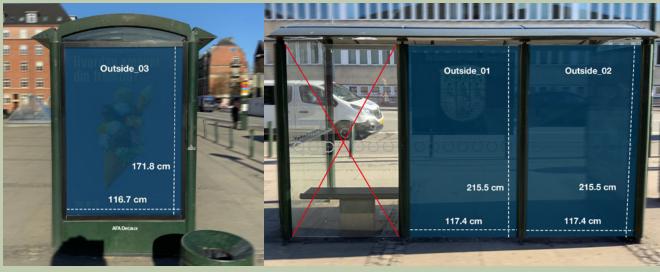

## OUTSIDE

### **OUTSIDE MEASURES**

Inside\_03: W 117.4 x H 215.5 cm Inside\_02: W 117.4 x H 215.5 cm Inside\_01: W 126 x H 181 cm