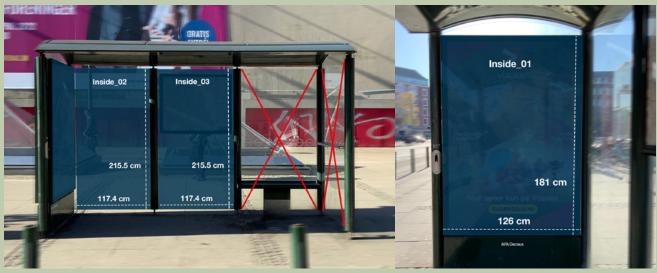

### INSIDE

### **INSIDE MEASURES**

Inside\_01: W 126 x H 181 cm Inside\_02: W 117.4 x H 215.5 cm Inside\_03: W 117.4 x H 215.5 cm