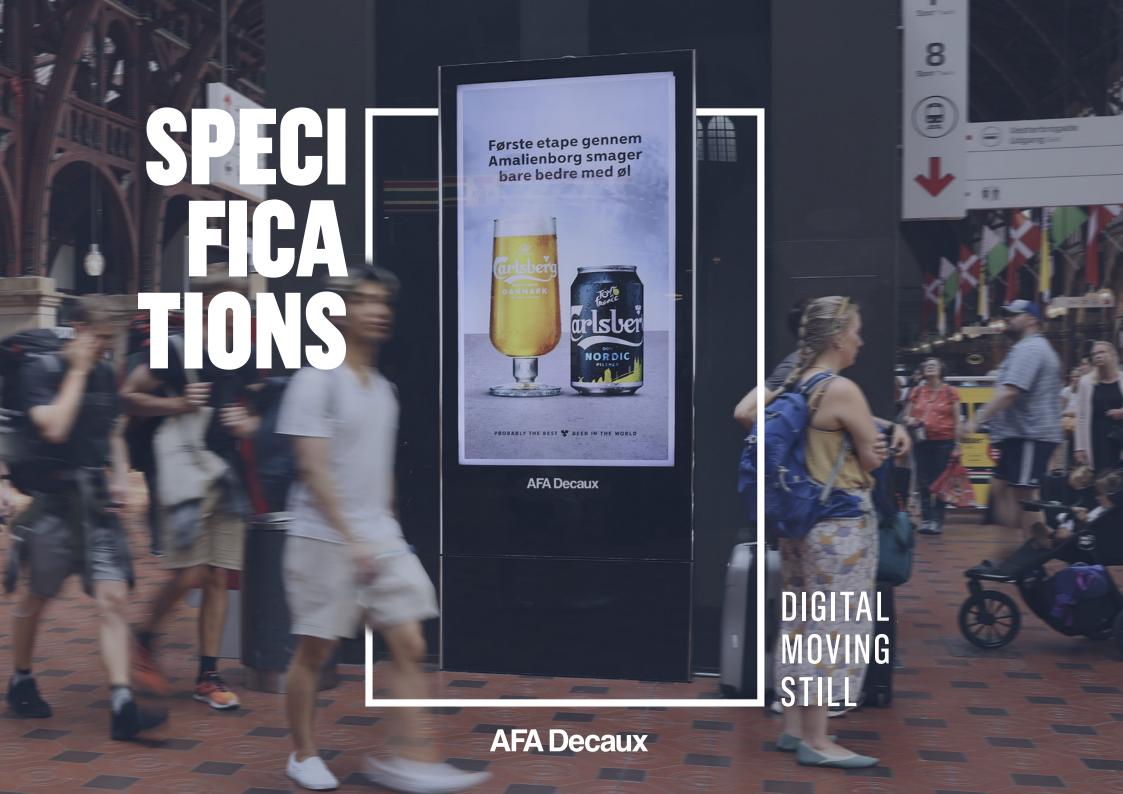

#### DYNAMIC CONTENT

FORMAT:

MP4, WMV

SIZE:

1080 PX 1920 PX,

Full screen, no black border

FILE SIZE:

Max. 30 MB

#### STATIC CONTENT

FORMAT:

JPG, PNG

SIZE:

1080 PX 1920 PX,

Full screen, no black border

Max. 30 MB

FILE SIZE: ROTATION: