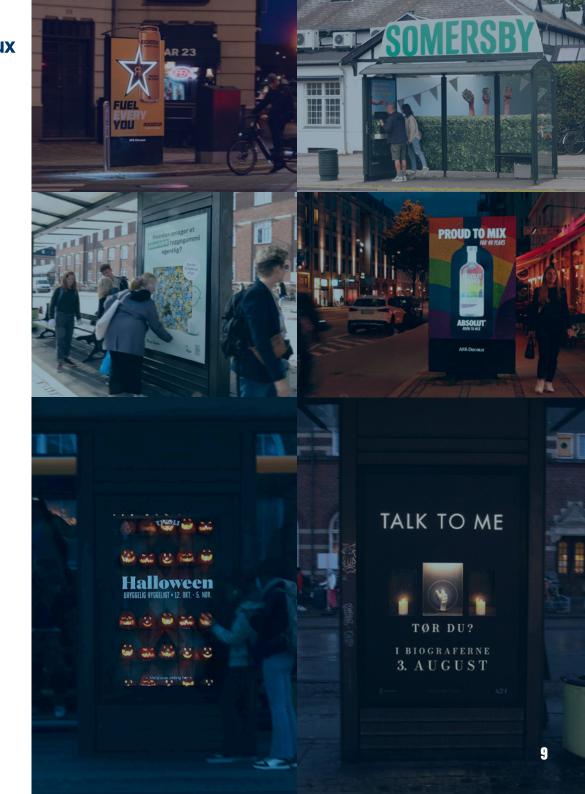

# DIGITAL NETWORK

| Digital Network    | Number of screens | Share of<br>Time | Price (DKK)<br>per unit | Price (DKK)<br>per week | Handling fee*<br>(DKK) |
|--------------------|-------------------|------------------|-------------------------|-------------------------|------------------------|
| Digital Copenhagen | 39                | 16,66%           | 5,603                   | 218,517                 | 4,450                  |
| Digital Aalborg    | 9                 | 16,66%           | 5,603                   | 50,427                  | 4,450                  |
| Digital Malls      | 46                | 16,66%           | 2,594                   | 119,324                 | 4,450                  |
| Digital Copenhagen | 39                | 8,33%            | 3,708                   | 144,612                 | 4,450                  |
| Digital Aalborg    | 9                 | 8,33%            | 3,708                   | 33,372                  | 4,450                  |
| Digital Malls      | 46                | 8,33%            | 1,730                   | 79,580                  | 4,450                  |
|                    |                   |                  |                         |                         |                        |

Copenhagen Digital: 39 screens located in central Copenhagen

Aalborg Digital: 9 screens located in central Aalborg

Malls: 46 screens located in Field's, Bruun's Galleri and Bryggen

All prices are valid from 1 January 2024. All prices are in DKK and excl. VAT and production costs. This material is subject to printing errors and possible price regulations.