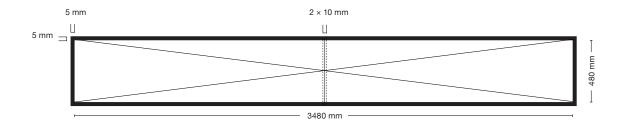

## **MEDIA**

Media size

W: 3480 x H: 480 mm.

Resolution min. 300dpi.

NOTE: Keep 1 cm to both sides from the center free of text, due the assembly of the sign.

Be sure to keep the center of the document free of text due the assembly of the sign. See drawing on the left.

The file must include crop marks and 5 mm bleed.

The files should be named as: year\_week\_order number\_media\_advertiser E.g. 2018\_22\_50000\_Lightbox\_Coca Cola